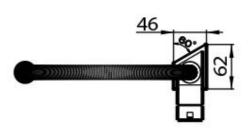

### DETAILS

| Mixer type            | Single lever faucet with rotating barrel and flexible head.                                                                                                                  |
|-----------------------|------------------------------------------------------------------------------------------------------------------------------------------------------------------------------|
| Material              | Brass                                                                                                                                                                        |
| Texture               | Chromed                                                                                                                                                                      |
| Rotating angle        | 360°                                                                                                                                                                         |
| Strenghtening plate   | ø62x46mm                                                                                                                                                                     |
| Cartrigde             | With ceramic discs                                                                                                                                                           |
| Mixer hole            | ø35mm                                                                                                                                                                        |
| Notes:                | Mixer designed for the GK series of sinks.<br>The base of the GK mixer has an irregular shape. It is recommended to check the dimensions<br>for combination with other sinks |
| Max worktop thickness | 40mm                                                                                                                                                                         |

### FEATURES

| Strenghtening plate | Foster's mixer taps are equipped with the strenghtening plate that offers perfect stability on any sink. |
|---------------------|----------------------------------------------------------------------------------------------------------|
| Rotating angle      | All the taps have a wide angle of rotation. Some models even permit a full 360° rotation.                |