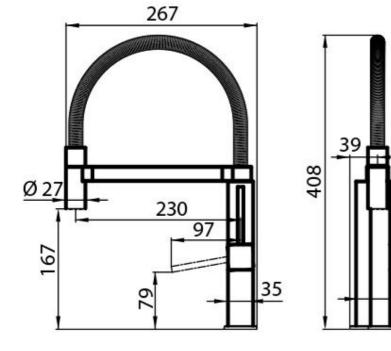

### Mixer Tap GK

Mixer Taps Code: 8488 000

### DETAILS

| Mixer type            | Single lever faucet with rotating barrel and flexible head.                                                                                                                  |
|-----------------------|------------------------------------------------------------------------------------------------------------------------------------------------------------------------------|
| Material              | Brass                                                                                                                                                                        |
| Texture               | Chromed                                                                                                                                                                      |
| Rotating angle        | 360°                                                                                                                                                                         |
| Strenghtening plate   | ø62x46mm                                                                                                                                                                     |
| Cartrigde             | With ceramic discs                                                                                                                                                           |
| Mixer hole            | ø35mm                                                                                                                                                                        |
| Notes:                | Mixer designed for the GK series of sinks.<br>The base of the GK mixer has an irregular shape. It is recommended to check the dimensions<br>for combination with other sinks |
| Max worktop thickness | 40mm                                                                                                                                                                         |

### **TECHNICAL DATA**